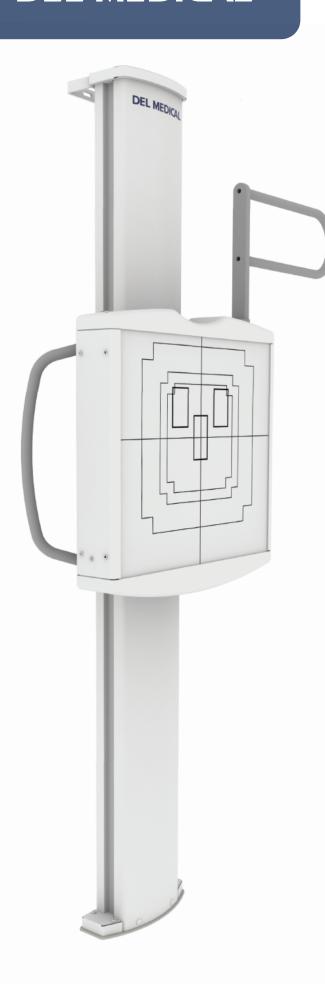

### PREMIUM WALL STAND

The DEL MEDICAL VS300 wallstand is an easily positioned and secure housing for imaging receptors such as film, CR and all cassette sized digital flat panel detectors. The precise counterbalanced mechanics allows for an effortless and smooth travel of 56.5" from the floor. Soft touch, antimicrobial PA and multi-positional overhead handgrips aide in patient positioning and stability, while the flexible vertical drive positioning handle and conveniently located electromagnetic lock releases reduce technologist wrist strain and fatigue.

#### Vertical Travel Range of 56.5"

Available with 17" x 17" (43 cm x 43 cm) Grid Cabinet or Bucky and a Wide Selection of Grid Options

#### VS300 Wall Stand

| Height (includes vertical travel): | 84" (213.4cm)  |
|------------------------------------|----------------|
| Depth:                             | 13.4" (34cm)   |
| Receptor width:                    | 24.6" (62.5cm) |
| Weight (with receptor):            | 200lb (91kg)   |
| Front panel aluminum equivalency:  | 0.4mm          |