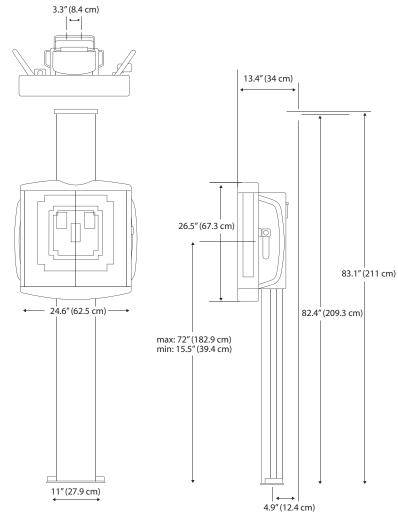

#### VS300 Wall Stand

| Height (includes vertical travel): | 84" (213.4cm)  |
|------------------------------------|----------------|
| Depth:                             | 13.4" (34cm)   |
| Receptor width:                    | 24.6" (62.5cm) |
| Weight (with receptor):            | 200lb (91kg)   |
| Front panel aluminum equivalency:  | 0.4mm          |