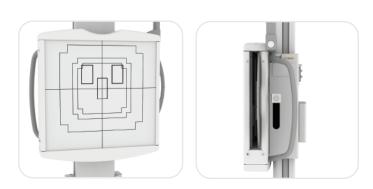

#### **Electromagnetic Locks**

- Conveniently placed control buttons are positioned on the side of the receptor cabinet

#### Side-Mounted and Overhead Patient Hand Grips

- Conveniently placed hand grips to prioritize patient comfort and satisfaction