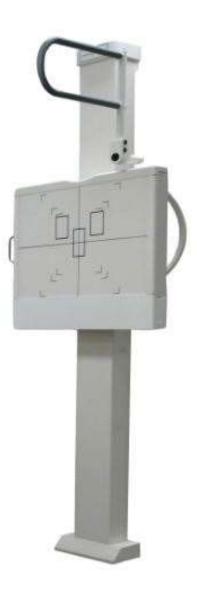

# **J1000 Premier Upright Wallstand**

# **Heavy Duty Wallstand**

Wallstand designed for use with various image receptors.

**Standard Features**: Heavy duty column/slide system, grid cabinet, electric locks, remote collimator light switch, patient grip handle(s), column base cover,

## **Options**:

*Mounting*: Center-mount load right, center-mount load left, side-mount load right, or side-mount load left; reciprocating bucky, high-speed bucky, solid-state AEC chamber with pre-amp, secondary vertical lock release handle (non-load side).