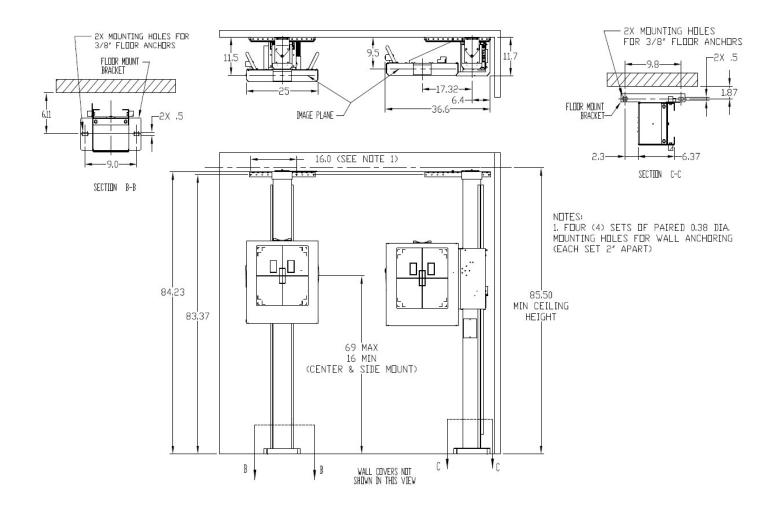

### **SPECIFICATIONS**

| SPECIFICATIONS |
|----------------|
|----------------|

| Image plane vertical travel | 16 in min, 69 in max from finished floor                        |         |
|-----------------------------|-----------------------------------------------------------------|---------|
| Wall to image plane         | Center mount                                                    | 11.5 in |
|                             | Side mount                                                      | 9.5 in  |
| Front panel attenuation     | 1.0 mm Al equivalent max                                        |         |
| Column height               | 84.9 in                                                         |         |
| Minimum ceiling height      | 85.5 in from finished floor                                     |         |
| Wall mounting holes         | 83.37 in from finished floor                                    |         |
| Wall mounting               | Two screws; minimum 500 lbs holding force each                  |         |
| Floor mounting              | Two screws/anchors required; minimum 500 lbs holding force each |         |