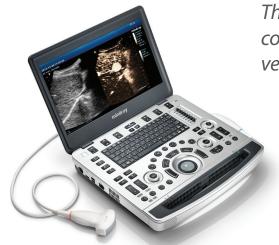

#### Premium imaging enabled by a powerful platform

The M8 Elite diagnostic ultrasound system offers users a fully-featured platform with premium image quality. Advanced system processing and newly designed adaptive algorithms raise the bar to a new level of overall performance. Combined with single crystal transducers and 3T™ technology, this compact mobile ultrasound system delivers robust and reliable performance at the bedside, in the office, or in the interventional suite. Highly focused features make the M8 Elite the ideal technological partner in vascular, women's imaging, and shared service applications. With its slim profile and ergonomic design, the M8 Elite is a powerful, versatile, and mobile addition to ultrasound imaging.

### Key Features

- Single Crystal Transducer for better penetration
- Advanced imaging with Echo Boost™
- 3D/4D imaging and iPage function
- Contrast imaging

The M8 Elite diagnostic ultrasound system combines premium performance and versatility in a compact, mobile design.