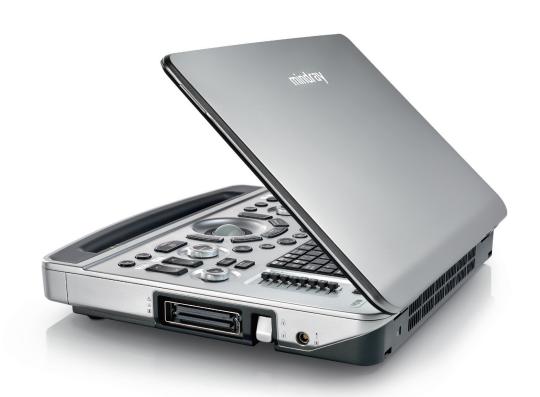

# M8 Elite Ultrasound System

#### Premium imaging enabled by a powerful platform

The M8 Elite diagnostic ultrasound system offers users a fully-featured platform with premium image quality. Advanced system processing and newly designed adaptive algorithms raise the bar to a new level of overall performance. Combined with single crystal transducers and 3T™ technology, this compact mobile ultrasound system delivers robust and reliable performance at the bedside, in the office, or in the interventional suite. Highly focused features make the M8 Elite the ideal technological partner in vascular, women's imaging, and shared service applications. With its slim profile and ergonomic design, the M8 Elite is a powerful, versatile, and mobile addition to ultrasound imaging.