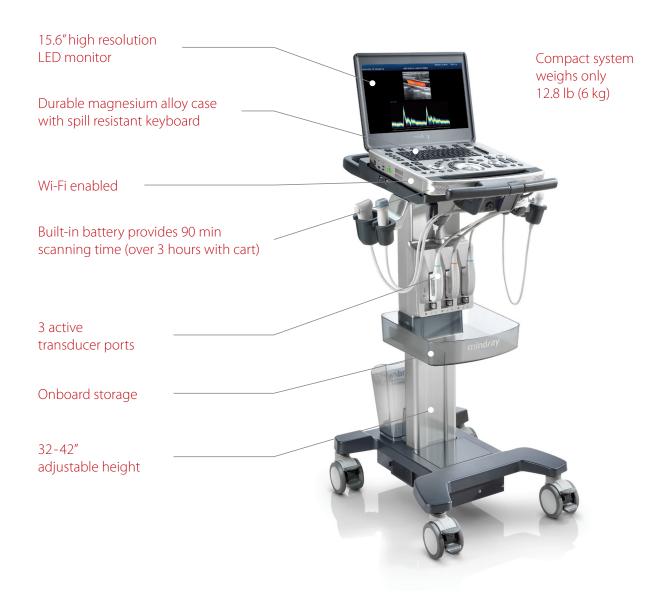

#### Premium imaging enabled by a powerful platform

The M8 Elite diagnostic ultrasound system offers users a fully-featured platform with premium image quality. Advanced system processing and newly designed adaptive algorithms raise the bar to a new level of overall performance. Combined with single crystal transducers and 3T™ technology, this compact mobile ultrasound system delivers robust and reliable performance at the bedside, in the office, or in the interventional suite. Highly focused features make the M8 Elite the ideal technological partner in vascular, women's imaging, and shared service applications. With its slim profile and ergonomic design, the M8 Elite is a powerful, versatile, and mobile addition to ultrasound imaging.

### Key Features

- Single Crystal Transducer for better penetration
- Advanced imaging with Echo Boost™
- 3D/4D imaging and iPage function
- Contrast imaging

The M8 Elite diagnostic ultrasound system combines premium performance and versatility in a compact, mobile design.