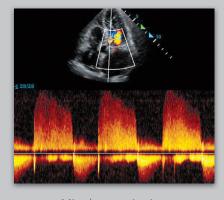

Renal perfusion

Carotid artery

Gallbladder stones

Mitral regurgitation

Mitral valve

Jugular vein thrombosis

Mindray North America Innovation Center

2100 Gold Street San Jose, CA 95002